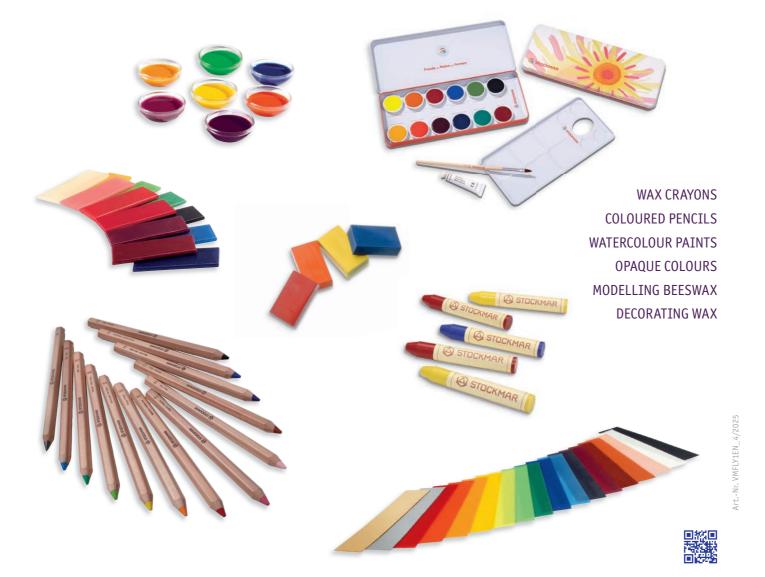

### STOCKMAR product worlds

For over 100 years, the name STOCKMAR has stood for high-quality art products. Here, quality is understood and nurtured in a comprehensive way: through the careful selection of raw materials, exceptional craftsmanship, and excellent colour, painting, and modeling properties. STOCKMAR's commitment to quality also includes the ambition to open up artistic spaces that positively support individual development. The result are extraordinary products that encourage a rich artistic experience – whether at home, in kindergarten, at school, or in therapeutic settings.

## STOCKMAR modelling beeswax

# 15 colours

- Available in assortments of 6, 12 or 15 colours
- Offered in two different sheet sizes (100 x 40 mm and 240 x 100 mm)
- All colours available individually
- High proportion of pure beeswax