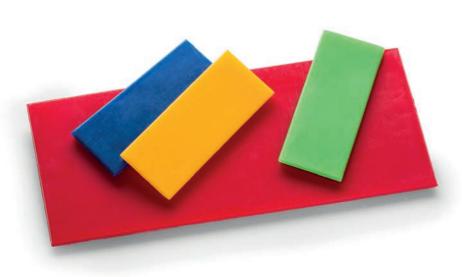

# 15 colours

- Available in assortments of 6, 12 or 15 colours
- Offered in two different sheet sizes (100 x 40 mm and 240 x 100 mm)
- All colours available individually
- High proportion of pure beeswax