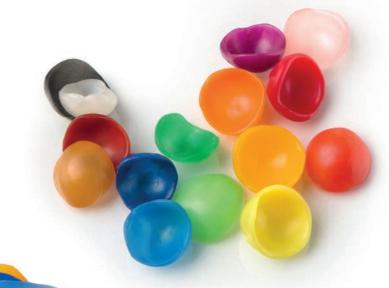

## STOCKMAR modelling beeswax

### Grasping the world

Children love shaping and modeling – through artistic creation, they make the world their own. STOCKMAR modeling beeswax is the ideal material for this purpose. It is versatile and clean to use. Initially firm, its consistency changes with the warmth of the hands, becoming soft and pliable to form any imaginable creation.

### Creating with all senses

Working with STOCKMAR modeling beeswax is a multi-sensory experience: the active use of the hands, the bright, harmonious colours, and the delicate beeswax scent engage all the senses. The modeled figures retain their shape, colour, and shine and can always be reworked as needed. Thanks to its translucent quality, delicate works glow beautifully when held up to a light source. Both children and adults enjoy the calming atmosphere that modeling with beeswax can provide.