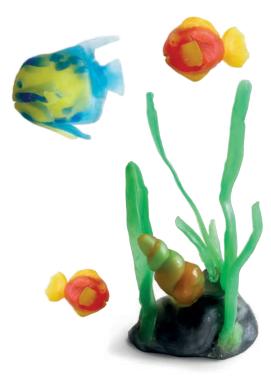

## STOCKMAR modelling beeswax

### Grasping the world

Children love shaping and modeling – through artistic creation, they make the world their own. STOCKMAR modeling beeswax is the ideal material for this purpose. It is versatile and clean to use. Initially firm, its consistency changes with the warmth of the hands, becoming soft and pliable to form any imaginable creation.

### Creating with all senses

Working with STOCKMAR modeling beeswax is a multi-sensory experience: the active use of the hands, the bright, harmonious colours, and the delicate beeswax scent engage all the senses. The modeled figures retain their shape, colour, and shine and can always be reworked as needed. Thanks to its translucent quality, delicate works glow beautifully when held up to a light source. Both children and adults enjoy the calming atmosphere that modeling with beeswax can provide.