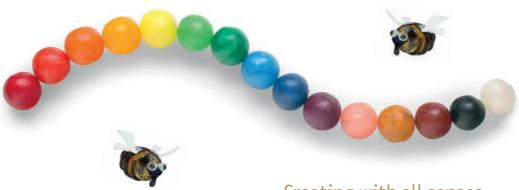

### Creating with all senses

Working with STOCKMAR modeling beeswax is a multi-sensory experience: the active use of the hands, the bright, harmonious colours, and the delicate beeswax scent engage all the senses. The modeled figures retain their shape, colour, and shine and can always be reworked as needed. Thanks to its translucent quality, delicate works glow beautifully when held up to a light source. Both children and adults enjoy the calming atmosphere that modeling with beeswax can provide.