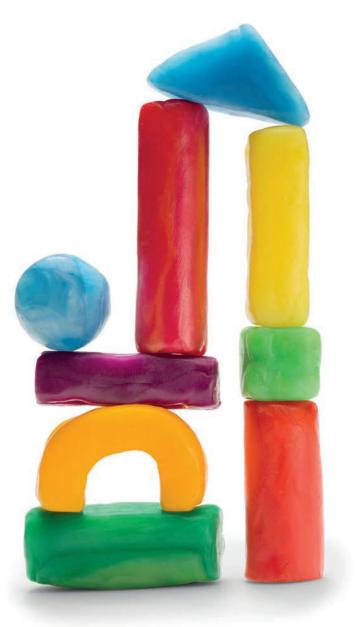

### Grasping the world

Children love shaping and modeling – through artistic creation, they make the world their own. STOCKMAR modeling beeswax is the ideal material for this purpose. It is versatile and clean to use. Initially firm, its consistency changes with the warmth of the hands, becoming soft and pliable to form any imaginable creation.

### Creating with all senses

Working with STOCKMAR modeling beeswax is a multi-sensory experience: the active use of the hands, the bright, harmonious colours, and the delicate beeswax scent engage all the senses. The modeled figures retain their shape, colour, and shine and can always be reworked as needed. Thanks to its translucent quality, delicate works glow beautifully when held up to a light source. Both children and adults enjoy the calming atmosphere that modeling with beeswax can provide.

#### High-quality and effective

STOCKMAR modeling beeswax was developed in close collaboration with educators. This high-quality material holistically engages children's senses and opens up artistic possibilities. Colour has power – something Johann Wolfgang von Goethe recognized in his famous colour wheel, which serves as inspiration for the vibrant yet harmonious colour palette of all STOCKMAR products.