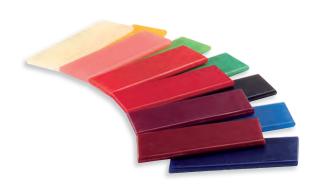

## STOCKMAR modeling beeswax

# 15 colors

- Basic and main range 6/12 tablets
- · All colors available as individual colors

### Get to grips with the world

Kids love molding and kneading shapes—this kind of artistic medium lets them make the world their own. STOCKMAR modeling beeswax is the perfect material for this. It's highly versatile and clean. Though initially hard, the wax softens in warm hands: thorough kneading makes it soft so it lends its silky consistency to all kinds of shapes.

#### Create with all the senses

Color matters—Johann Wolfgang von Goethe was well aware of this and the vibrant but harmonious color palette of all STOCKMAR products is based on his famous color wheel. The luminous, harmonious colors, the pleasant scent of beeswax and the act of working the wax with your hands makes creating shapes with STOCKMAR modeling beeswax a truly rich experience of the senses. Kids and adults alike enjoy the relaxed atmosphere that modeling creates.

### High-quality and long-lasting

STOCKMAR modeling beeswax was developed in close cooperation with education specialists. This high-quality material speaks to all of a child's senses and creates new artistic freedoms. Unlike soft clay which eventually turns hard and, later, brittle, modeling beeswax forms retain their shape, color and sheen—and can easily be reshaped as desired at a later date.