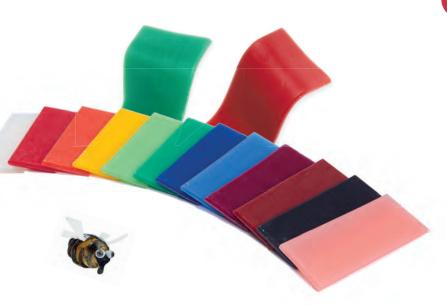

## STOCKMAR modeling beeswax

# 15 colors

- Basic and main range 6/12 tablets
- · All colors available as individual colors

### Get to grips with the world

Kids love molding and kneading shapes—this kind of artistic medium lets them make the world their own. STOCKMAR modeling beeswax is the perfect material for this. It's highly versatile and clean. Though initially hard, the wax softens in warm hands: thorough kneading makes it soft so it lends its silky consistency to all kinds of shapes.

#### Create with all the senses

Color matters—Johann Wolfgang von Goethe was well aware of this and the vibrant but harmonious color palette of all STOCKMAR products is based on his famous color wheel. The luminous, harmonious colors, the pleasant scent of beeswax and the act of working the wax with your hands makes creating shapes with STOCKMAR modeling beeswax a truly rich experience of the senses. Kids and adults alike enjoy the relaxed atmosphere that modeling creates.

### High-quality and long-lasting

STOCKMAR modeling beeswax was developed in close cooperation with education specialists. This high-quality material speaks to all of a child's senses and creates new artistic freedoms. Unlike soft clay which eventually turns hard and, later, brittle, modeling beeswax forms retain their shape, color and sheen—and can easily be reshaped as desired at a later date.