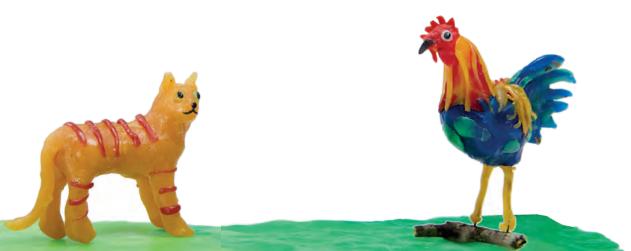

### Get to grips with the world

Kids love molding and kneading shapes—this kind of artistic medium lets them make the world their own. STOCKMAR modeling beeswax is the perfect material for this. It's highly versatile and clean. Though initially hard, the wax softens in warm hands: thorough kneading makes it soft so it lends its silky consistency to all kinds of shapes.

### High-quality and long-lasting

STOCKMAR modeling beeswax was developed in close cooperation with education specialists. This high-quality material speaks to all of a child's senses and creates new artistic freedoms. Unlike soft clay which eventually turns hard and, later, brittle, modeling beeswax forms retain their shape, color and sheen—and can easily be reshaped as desired at a later date.