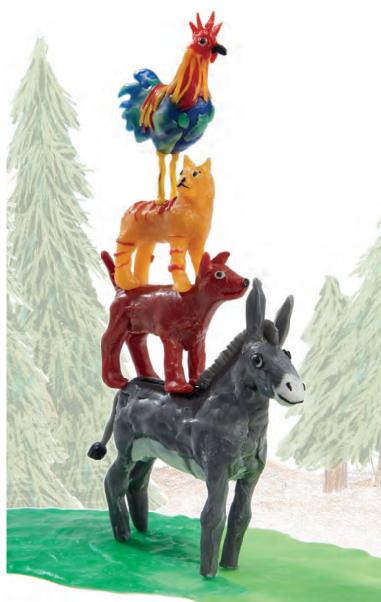

### Get to grips with the world

Kids love molding and kneading shapes—this kind of artistic medium lets them make the world their own. STOCKMAR modeling beeswax is the perfect material for this. It's highly versatile and clean. Though initially hard, the wax softens in warm hands: thorough kneading makes it soft so it lends its silky consistency to all kinds of shapes.

#### Create with all the senses

Color matters—Johann Wolfgang von Goethe was well aware of this and the vibrant but harmonious color palette of all STOCKMAR products is based on his famous color wheel. The luminous, harmonious colors, the pleasant scent of beeswax and the act of working the wax with your hands makes creating shapes with STOCKMAR modeling beeswax a truly rich experience of the senses. Kids and adults alike enjoy the relaxed atmosphere that modeling creates.

### High-quality and long-lasting

STOCKMAR modeling beeswax was developed in close cooperation with education specialists. This high-quality material speaks to all of a child's senses and creates new artistic freedoms. Unlike soft clay which eventually turns hard and, later, brittle, modeling beeswax forms retain their shape, color and sheen—and can easily be reshaped as desired at a later date.