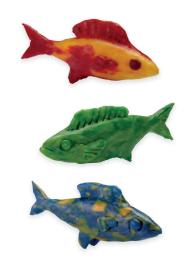

### Get to grips with the world

Kids love molding and kneading shapes—this kind of artistic medium lets them make the world their own. STOCKMAR modeling beeswax is the perfect material for this. It's highly versatile and clean. Though initially hard, the wax softens in warm hands: thorough kneading makes it soft so it lends its silky consistency to all kinds of shapes.

### High-quality and long-lasting

STOCKMAR modeling beeswax was developed in close cooperation with education specialists. This high-quality material speaks to all of a child's senses and creates new artistic freedoms. Unlike soft clay which eventually turns hard and, later, brittle, modeling beeswax forms retain their shape, color and sheen—and can easily be reshaped as desired at a later date.