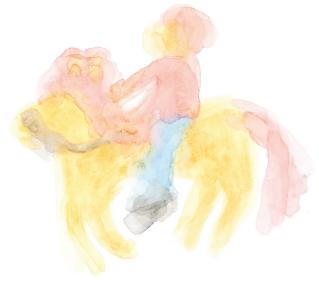

#### Vibrant, luminous color worlds

With their luminosity, their translucency and unique color harmony, STOCKMAR watercolor paints bring your art to life. They evoke a joy in painting and provide space for imaginative, artistic design. As the colors unveil their luminosity on wet paper, they create an intense experience. As different tones blend together, they develop a feeling for the secret world of colors.

The expressive power of translucent yet luminous STOCKMAR watercolor paints develop when glazed.