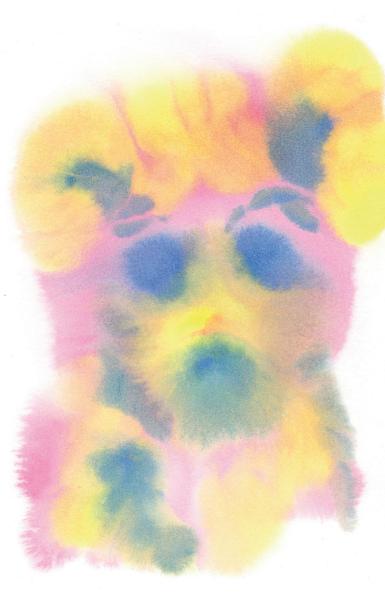

#### Vibrant, luminous color worlds

With their luminosity, their translucency and unique color harmony, STOCKMAR watercolor paints bring your art to life. They evoke a joy in painting and provide space for imaginative, artistic design. As the colors unveil their luminosity on wet paper, they create an intense experience. As different tones blend together, they develop a feeling for the secret world of colors.

The expressive power of translucent yet luminous STOCKMAR watercolor paints develop when glazed.