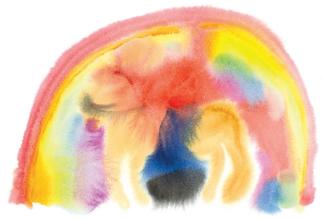

#### Vibrant, luminous color worlds

With their luminosity, their translucency and unique color harmony, STOCKMAR watercolor paints bring your art to life. They evoke a joy in painting and provide space for imaginative, artistic design. As the colors unveil their luminosity on wet paper, they create an intense experience. As different tones blend together, they develop a feeling for the secret world of colors.

The expressive power of translucent yet luminous STOCKMAR watercolor paints develop when glazed.

## STOCKMAR color wheel paints

The whole rainbow can be found in Goethe's color wheel, created from the three primary colors: blue, red and yellow. The finely balanced consistency of all STOCKMAR colors developed out of this harmonious color wheel and an understanding of the effect that individual colors have on people.