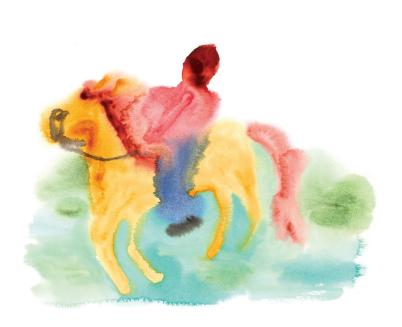

#### Vibrant, luminous color worlds

With their luminosity, their translucency and unique color harmony, STOCKMAR watercolor paints bring your art to life. They evoke a joy in painting and provide space for imaginative, artistic design. As the colors unveil their luminosity on wet paper, they create an intense experience. As different tones blend together, they develop a feeling for the secret world of colors.

The expressive power of translucent yet luminous STOCKMAR watercolor paints develop when glazed.