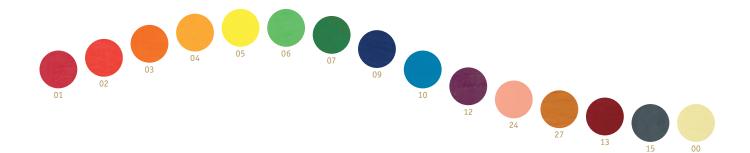

#### STOCKMAR color harmony because color matters

Color matters—Johann Wolfgang von Goethe was well aware of this and the vibrant but harmonious color palette of all STOCKMAR products is based on his famous color wheel. Goethe's color wheel boasts the whole rainbow—created from the three primary colors: blue, red and yellow. The finely balanced consistency of all STOCKMAR colors has been developed out of this harmonious color wheel and an understanding of the effects that individual colors have on people.

Colors: 01 carmine red, 02 vermilion, 03 orange , 04 golden yellow, 05 lemon yellow, 06 yellow green, 07 green, 08 blue green, 09 blue, 10 ultramarine, 11 blue violet, 12 red violet, 13 rust, 14 yellow brown, 15 black, 16 white, 17 gray, 18 prussian blue, 19 cobalt blue, 20 yellow ocher, 21 venetian red, 22 umber, 23 olive green, 24 pink, 25 gold, 26 silver, 34 pearl pink, 42 magenta, 43 flame red, 44 mid yellow, 45 leaf green, 47 indigo, 00 uncolored (Batik)

#### 12 wax blocks in a cardboard box

Colors: 01 carmine red, 02 vermilion, 03 orange , 04 golden yellow, 05 lemon yellow, 06 yellow green, 07 green, 08 blue green, 09 blue, 10 ultramarine, 11 blue violet, 12 red violet, 13 rust, 14 yellow brown, 15 black, 16 white, 17 gray, 18 prussian blue, 19 cobalt blue, 20 yellow ocher, 21 venetian red, 22 umber, 23 olive green, 24 pink, 25 gold, 26 silver, 34 pearl pink, 42 magenta, 43 flame red, 44 mid yellow, 45 leaf green, 47 indigo