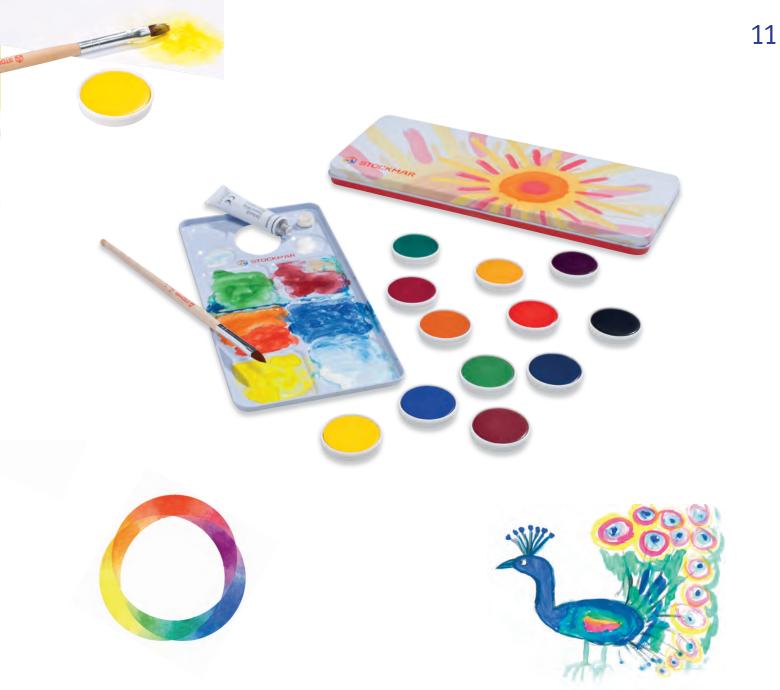

## STOCKMAR watercolor paints

**19 colors** 

• Artistic quality

• In bottles of 20 ml, 50 ml, 250 ml • Color wheel paints blue—red—yellow

## Vibrant, luminous color worlds

With their luminosity, their translucency and unique color harmony, STOCKMAR watercolor paints bring your art to life. They evoke a joy in painting and provide space for imaginative, artistic design. As the colors unveil their luminosity on wet paper, they create an intense experience. As different tones blend together, they develop a feeling for the secret world of colors.

## STOCKMAR color wheel paints

The whole rainbow can be found in Goethe's color wheel, created from the three primary colors: blue, red and yellow. The finely balanced consistency of all STOCKMAR colors developed out of this harmonious color wheel and an understanding of the effect that individual colors have on people.