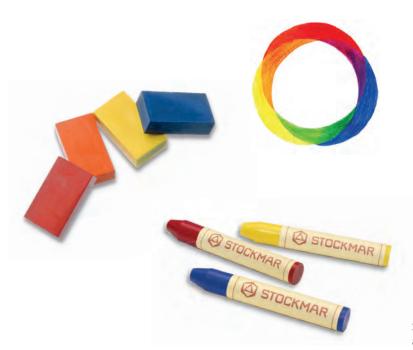

#### STOCKMAR color harmony because color matters

Color matters—Johann Wolfgang von Goethe was well aware of this and the vibrant but harmonious color palette of all STOCKMAR products is based on his famous color wheel. Goethe's color wheel boasts the whole rainbow—created from the three primary colors: blue, red and yellow. The finely balanced consistency of all STOCKMAR colors has been developed out of this harmonious color wheel and an understanding of the effects that individual colors have on people.

## STOCKMAR wax crayons

### Because drawing is fun

STOCKMAR wax crayons are the first choice for kids: the bright colors and pleasant smell of beeswax make drawing and coloring a truly rich experience of the senses and create new artistic freedom.