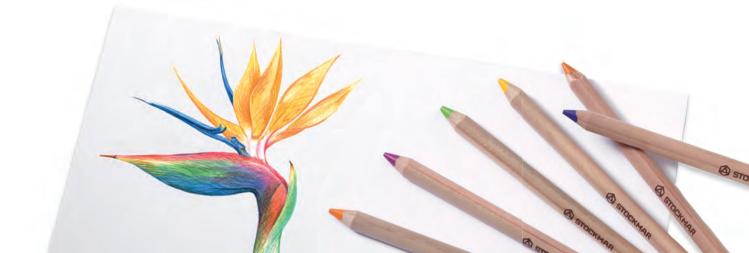

## STOCKMAR colored pencils

03

05

#### Be an artist

A special characteristic of STOCKMAR colored pencils is their transparency and glaze. Thanks to a precisely balanced amount of high-quality micro-crystalline wax, every color has its own unique depth and light. This effect unveils its full impact especially in glazed painting, the layering of colors on top of each other on the paper.

## Soft, yet powerful

The balanced blend of moist and dry components, and a process developed specially by STOCKMAR form the basis for the leads in STOCKMAR colored pencils. This gives them a soft but intense, quality color which is dust-free and break-proof.

# 24 colors

- Artistic quality
- Available in triangular and hexagonal shape
- + Available in 3 assortments  $12^{+1}/18^{+1}/24^{+1}$