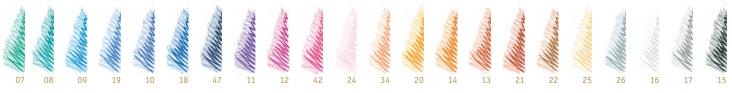

Colors: 01 carmine red, 02 vermilion, 03 orange , 04 golden yellow, 05 lemon yellow, 06 yellow green, 07 green, 08 blue green, 09 blue, 10 ultramarine, 11 blue violet, 12 red violet, 13 rust, 14 yellow brown, 15 black, 16 white, 17 gray, 18 prussian blue, 19 cobalt blue, 20 yellow ocher, 21 venetian red, 22 umber, 23 olive green, 24 pink, 25 gold, 26 silver, 34 pearl pink, 42 magenta, 43 flame red, 44 mid yellow, 45 leaf green, 47 indigo, 00 uncolored (Batik)