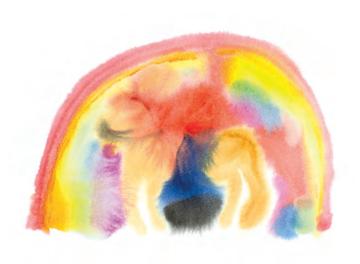

## Vibrant, luminous color worlds

With their luminosity, their translucency and unique color harmony, STOCKMAR watercolor paints bring your art to life. They evoke a joy in painting and provide space for imaginative, artistic design. As the colors unveil their luminosity on wet paper, they create an intense experience. As different tones blend together, they develop a feeling for the secret world of colors.

### Painting in transparent layers

The expressive power of translucent yet luminous STOCKMAR watercolor paints are revealed when glazed.