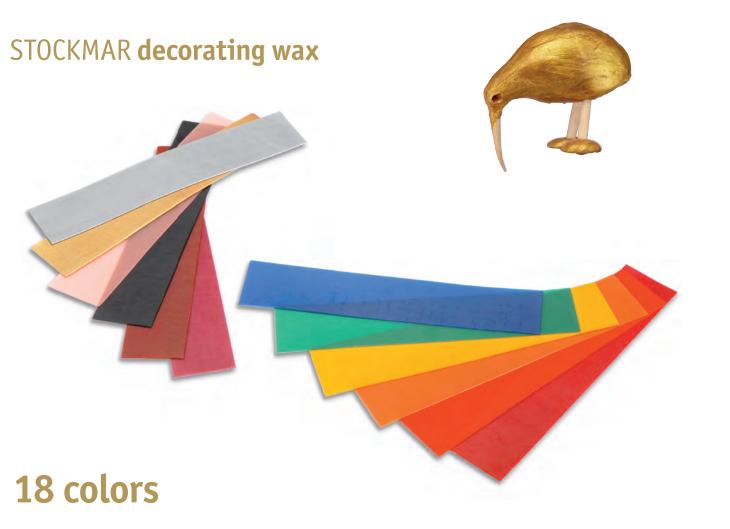

- Available as individual colors
- In assortments of 12 or 18 colors

#### ASSORTMENTS

| 12 decorating wax (200 x 40 mm) in a cardboard slip case Colors 01, 04, 07, 09, 12, 13, 15, 24, 25, 26                                                  | 85063000 |
|---------------------------------------------------------------------------------------------------------------------------------------------------------|----------|
| 18 decorating wax (200 x 40 mm) in a cardboard slip case All 18 colors                                                                                  | 85063100 |
| 12 decorating wax (200 x 100 mm) in a cardboard slip case Colors 01, 04, 07, 09, 12, 13, 15, 24, 25, 26                                                 | 85063200 |
| 18 decorating wax (200 x 100 mm) in a cardboard slip case All 18 colors                                                                                 | 85063300 |
| INDIVIDUAL COLORS                                                                                                                                       |          |
| 12 decorating wax (200 x 40 mm) in a cardboard slip case                                                                                                | 850637   |
| 12 decorating wax (200 x 100 mm) in a cardboard slip case                                                                                               | 850638   |
| Colors: 01 carmine red, 02 vermilion, 03 orange , 04 golden yellow, 05 lemon yellow, 06 yellow green, 07 green, 09 blue, 10 light blue, 11 blue violet, |          |

12 red violet, 13 rust, 14 yellow brown, 15 black, 16 white, 24 pink, 25 gold, 26 silver