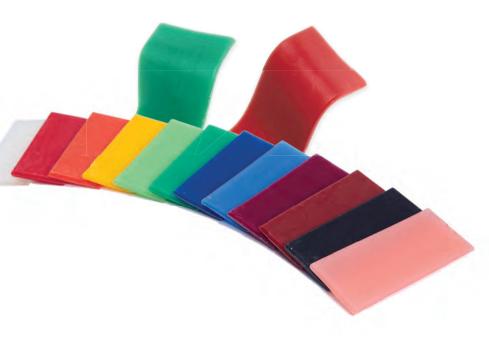

## STOCKMAR modeling beeswax

# **15 colors**

- With plenty of pure beeswax
- Basic and main assortment 6/12 tablets
- All colors available as individual colors

Colors: 00 ivory, 01 carmine red, 02 vermilion, 03 orange, 04 golden yellow, 05 lemon yellow, 06 yellow green, 07 green, 09 blue, 10 light blue, 12 red violet, 13 rust, 15 black, 24 pink, 27 beeswax colors