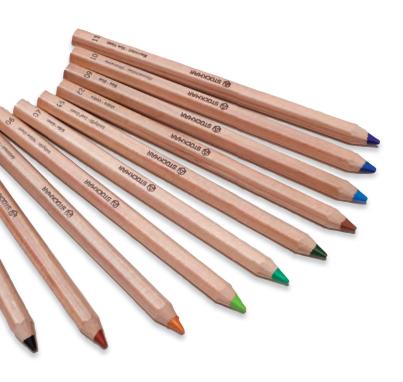

## STOCKMAR colored pencils

03

05

#### Be an artist

A special characteristic of STOCKMAR colored pencils is their transparency and glaze. Thanks to a precisely balanced amount of high-quality micro-crystalline wax, every color has its own unique depth and light. This effect unveils its full impact especially in glazed painting, the layering of colors on top of each other on the paper.

## Soft, yet powerful

The balanced blend of moist and dry components, and a process developed specially by STOCKMAR form the basis for the leads in STOCKMAR colored pencils. This gives them a soft but intense, quality color which is dust-free and break-proof.

# 24 colors

- Artistic quality
- Available in triangular and hexagonal shape
- + Available in 3 assortments  $12^{+1}/18^{+1}/24^{+1}$