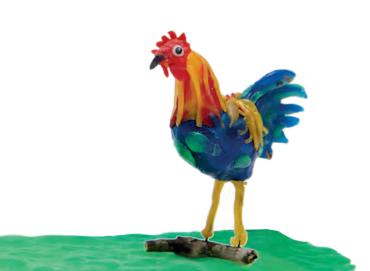

## STOCKMAR modeling beeswax

### Get to grips with the world

Kids love molding and kneading shapes—this kind of artistic creativity lets them make the world their own. STOCKMAR modeling beeswax is the perfect material for this. It's highly versatile and clean. Though initially hard, the wax softens in warm hands: thorough kneading makes it soft so it lends its silky consistency to all kinds of shapes.

#### Create with all the senses

The luminous, harmonious colors, the pleasant scent of beeswax and the act of working the wax with your hands makes creating shapes with STOCKMAR modeling beeswax a truly rich experience of the senses. Unlike soft clay which eventually turns hard and, later, brittle, modeling beeswax forms retain their shape, color and sheen—and can easily be reshaped as desired at a later date. Detailed work reveals a special quality when held up to a light source: thanks to their translucency, the colors look especially beautiful.