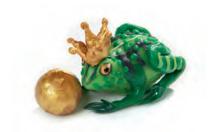

## Decoration and designing

At parties and other occasions, kids love using the fine decorating wax for colorful decoration and design. There are no limits to their creativity because the sheets adhere well to a wide variety of surfaces. Their best quality is most evident against a bright background: thanks to their translucency, the colors look especially beautiful.

## Giving color shape

STOCKMAR decorating wax can be cut, stamped or gently warmed by hand before being shaped. They can be used to decorate, for example, candles, shaped into small figures and used to supplement images with finer details. The sheets can always be used together with modeling beeswax to easily create vivid art works.