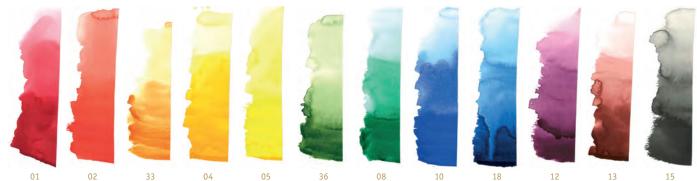

## STOCKMAR watercolor paints

**19 colors** 

• Artistic quality

• In bottles of 20 ml, 50 ml, 250 ml • Color wheel paints blue—red—yellow

## Vibrant, luminous color worlds

With their luminosity, their translucency and unique color harmony, STOCKMAR watercolor paints bring your art to life. They evoke a joy in painting and provide space for imaginative, artistic design. As the colors unveil their luminosity on wet paper, they create an intense experience. As different tones blend together, they develop a feeling for the secret world of colors.

#### WATERCOLOR PAINTS

| INDIVIDUAL COLORS Watercolor paint 250 ml                                                                                                                                                                                                                                      | 850410   |
|--------------------------------------------------------------------------------------------------------------------------------------------------------------------------------------------------------------------------------------------------------------------------------|----------|
| Watercolor paint 50 ml                                                                                                                                                                                                                                                         | 850420   |
| Watercolor paint 20 ml                                                                                                                                                                                                                                                         | 850430   |
| Colors: 01 carmine red, 02 vermilion, 04 golden yellow, 05 lemon yellow, 08 blue green, 10 ultramarine, 12 red violet, 13 rust, 15 black, 16 white, 18 prussian blue, 19 cobalt blue, 31 indigo, 33 orange, 34 mauve, 35 turquoise, 36 sap green, 37 burnt sienna, 38 fire red |          |
| ASSORTMENTS                                                                                                                                                                                                                                                                    |          |
| Basic assortment: 6 20 ml colors in a cardboard box Colors 01, 02, 04, 05, 10, 18                                                                                                                                                                                              | 85043041 |