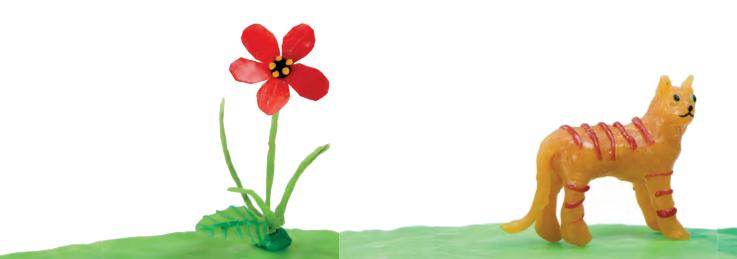

## STOCKMAR modeling beeswax

### Get to grips with the world

Kids love molding and kneading shapes—this kind of artistic creativity lets them make the world their own. STOCKMAR modeling beeswax is the perfect material for this. It's highly versatile and clean. Though initially hard, the wax softens in warm hands: thorough kneading makes it soft so it lends its silky consistency to all kinds of shapes.

#### Create with all the senses

The luminous, harmonious colors, the pleasant scent of beeswax and the act of working the wax with your hands makes creating shapes with STOCKMAR modeling beeswax a truly rich experience of the senses. Unlike soft clay which eventually turns hard and, later, brittle, modeling beeswax forms retain their shape, color and sheen—and can easily be reshaped as desired at a later date. Detailed work reveals a special quality when held up to a light source: thanks to their translucency, the colors look especially beautiful.