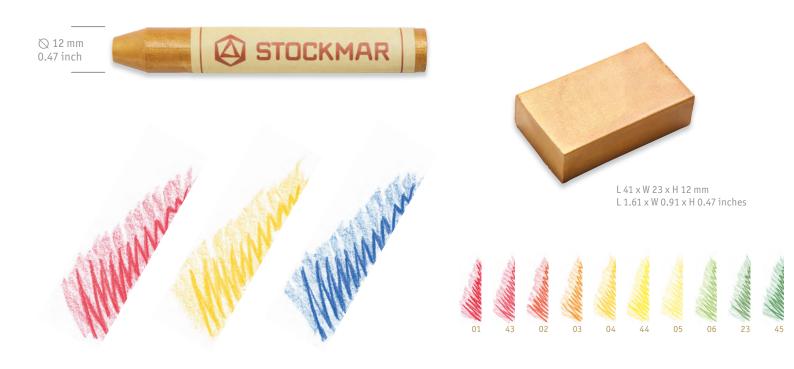

## 32 colors

- Artistic quality
- Available as single color crayons or blocks or as a range

## Experience color

The special texture of STOCKMAR wax crayons creates both delicate drawings and intensely bright images. Crystalline waxes act as a carrier for transparency, giving colors structure and gloss. Natural beeswax creates pleasant, warm tones.

Colors: 01 carmine red, 02 vermilion, 03 orange , 04 golden yellow, 05 lemon yellow, 06 yellow green, 07 green, 08 blue green, 09 blue, 10 ultramarine, 11 blue violet, 12 red violet, 13 rust, 14 yellow brown, 15 black, 16 white, 17 gray, 18 prussian blue, 19 cobalt blue, 20 yellow ocher, 21 venetian red, 22 umber, 23 olive green, 24 pink, 25 gold, 26 silver, 34 pearl pink, 42 magenta, 43 flame red, 44 mid yellow, 45 leaf green, 47 indigo, 00 uncolored (Batik)