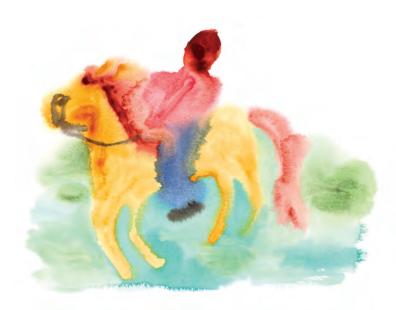

## STOCKMAR watercolor paints

**19 colors** 

• Artistic quality

• In bottles of 20 ml, 50 ml, 250 ml • Color wheel paints blue—red—yellow

## Vibrant, luminous color worlds

With their luminosity, their translucency and unique color harmony, STOCKMAR watercolor paints bring your art to life. They evoke a joy in painting and provide space for imaginative, artistic design. As the colors unveil their luminosity on wet paper, they create an intense experience. As different tones blend together, they develop a feeling for the secret world of colors.

### Painting in transparent layers

The expressive power of translucent yet luminous STOCKMAR watercolor paints are revealed when glazed.