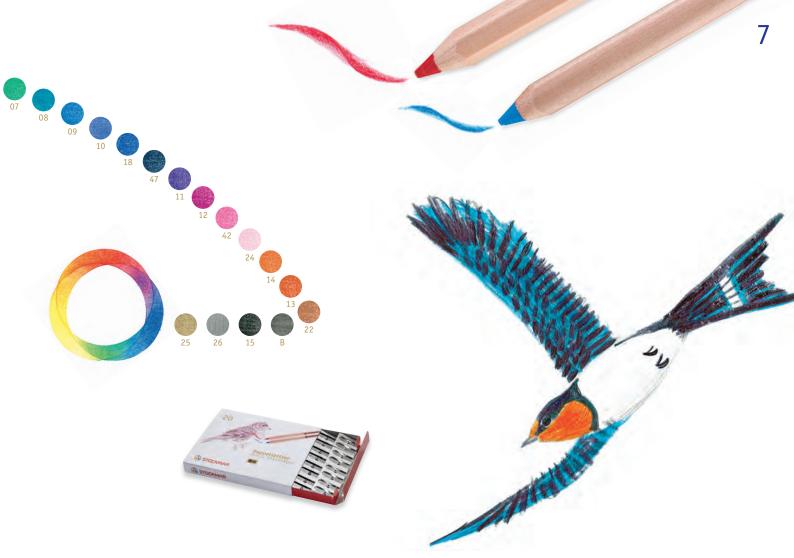

## STOCKMAR colored pencils

03

05

#### Be an artist

A special characteristic of STOCKMAR colored pencils is their transparency and glaze. Thanks to a precisely balanced amount of high-quality micro-crystalline wax, every color has its own unique depth and light. This effect unveils its full impact especially in glazed painting, the layering of colors on top of each other on the paper.

## Soft, yet powerful

The balanced blend of moist and dry components, and a process developed specially by STOCKMAR form the basis for the leads in STOCKMAR colored pencils. This gives them a soft but intense, quality color which is dust-free and break-proof.

# 24 colors

- Artistic quality
- Available in triangular and hexagonal shape
- + Available in 3 assortments  $12^{+1}/18^{+1}/24^{+1}$