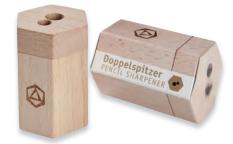

#### ASSORTMENTS

CKMAR

| Abborniterio                                                                                                                                                                                                                                                                                                                                                   |          |
|----------------------------------------------------------------------------------------------------------------------------------------------------------------------------------------------------------------------------------------------------------------------------------------------------------------------------------------------------------------|----------|
| STOCKMAR colored pencils—TRIANGULAR Pencils arranged in a tin case, length 175 mm, diameter 10 mm, unlacquered                                                                                                                                                                                                                                                 |          |
| 12 + 1 assortment Colors 01, 03, 06, 07, 09, 10, 11, 13, 15, 24, 42, 44, B pencil                                                                                                                                                                                                                                                                              | 85093112 |
| 18 + 1 assortment Colors 01, 02, 03, 04, 05, 06, 07, 09, 10, 11, 12, 13, 14, 15, 24, 25, 26, 42, B pencil                                                                                                                                                                                                                                                      | 85093118 |
| 24 + 1 assortment Colors 01, 02, 03, 04, 05, 06, 07, 08, 09, 10, 11, 12, 13, 14, 15, 18, 22, 24, 25, 26, 42, 44, 45, 47, B pencil                                                                                                                                                                                                                              | 85093124 |
| STOCKMAR colored pencils—HEXAGONAL Pencils arranged in a tin case, length 175 mm, diameter 10 mm, unvarnished                                                                                                                                                                                                                                                  |          |
| 12 + 1 assortment Colors 01, 03, 06, 07, 09, 10, 11, 13, 15, 24, 42, 44, B pencil                                                                                                                                                                                                                                                                              | 85094112 |
| 18 + 1 assortment Colors 01, 02, 03, 04, 05, 06, 07, 09, 10, 11, 12, 13, 14, 15, 24, 25, 26, 42, B pencil                                                                                                                                                                                                                                                      | 85094118 |
| 24 + 1 assortment Colors 01, 02, 03, 04, 05, 06, 07, 08, 09, 10, 11, 12, 13, 14, 15, 18, 22, 24, 25, 26, 42, 44, 45, 47, B pencil                                                                                                                                                                                                                              | 85094124 |
| INDIVIDUAL COLORS                                                                                                                                                                                                                                                                                                                                              |          |
| STOCKMAR colored pencils—TRIANGULAR 15 pencils in a collapsible box, Length 175 mm, diameter 10 mm, unlacquered                                                                                                                                                                                                                                                | 850959   |
| STOCKMAR colored pencils—HEXAGONAL 19 pencils in a collapsible box, Length 175 mm, diameter 10 mm, unlacquered                                                                                                                                                                                                                                                 | 850969   |
| Colors: 01 carmine red, 02 vermilion, 03 orange , 04 golden yellow, 05 lemon yellow, 06 yellow green, 07 green, 08 blue green, 09 blue, 10 ultramarine, 11 blue violet, 12 red violet, 13 rust, 14 yellow brown, 15 black, 16 white (triangular), 18 prussian blue, 22 umber, 24 pink, 25 gold, 26 silver, 42 magenta, 44 mid yellow, 45 leaf green, 47 indigo |          |
| OTHER INDIVIDUAL COLORS                                                                                                                                                                                                                                                                                                                                        |          |
| STOCKMAR 4-color pencil—HEXAGONAL 19 pencils in a collapsible box, Length 175 mm, diameter 10 mm, unlacquered                                                                                                                                                                                                                                                  | 85096492 |
| STOCKMAR B pencil—HEXAGONAL 19 pencils in a collapsible box, Length 175 mm, diameter 10 mm, unlacquered                                                                                                                                                                                                                                                        | 85096781 |
| STOCKMAR B pencil—TRIANGULAR 15 pencils in a collapsible box, Length 175 mm, diameter 10 mm, unlacquered                                                                                                                                                                                                                                                       | 85095781 |
| GIFT SETS                                                                                                                                                                                                                                                                                                                                                      |          |
| STOCKMAR "Drawing and Painting" set 1 x 18+1 colored pencils set triangular, 1 x paint box, 1 x drawing pad                                                                                                                                                                                                                                                    | 85077101 |
| STOCKMAR "Drawing and Painting" set 1 x 18+1 colored pencils set hexagonal, 1 x paint box, 1 x drawing pad                                                                                                                                                                                                                                                     | 85077102 |
| DISPLAYS                                                                                                                                                                                                                                                                                                                                                       |          |
| Honeycomb display colored pencils complete Individual colors: 2 x 24 colors, triangular/hexagonal,                                                                                                                                                                                                                                                             |          |
| assortments: 2 x 12+1 triangular/hexagonal, 2 x 18+1 triangular/hexagonal, 1 x 24+1 triangular/hexagonal                                                                                                                                                                                                                                                       | 85093091 |
| Honeycomb display colored pencils triangular Individual colors: 24 colors (15 pencils per color), assortments: 4 x 12+1, 3 x 18+1, 2 x 24+1                                                                                                                                                                                                                    | 85093095 |
| Honeycomb display colored pencils hexagonal Individual colors: 24 colors (19 pencils per color), assortments: 4 x 12+1, 3 x 18+1, 2 x 24+1                                                                                                                                                                                                                     | 85093096 |
| 4-color pencil hexagonal 37 pencils in a cardboard box                                                                                                                                                                                                                                                                                                         | 85096493 |
| ACCESSORIES                                                                                                                                                                                                                                                                                                                                                    |          |
| STOCKMAR dual pencil sharpener Made from certified wood, height 70 mm, diameter 45 mm, 6 pieces individually packed in a carton                                                                                                                                                                                                                                | 85009010 |
| STOCKMAR metal pencil sharpeners 20 in a slipcase                                                                                                                                                                                                                                                                                                              | 85009040 |
| Replacement blades for STOCKMAR dual pencil sharpeners 20 blades in a slipcase                                                                                                                                                                                                                                                                                 | 85009020 |
|                                                                                                                                                                                                                                                                                                                                                                |          |