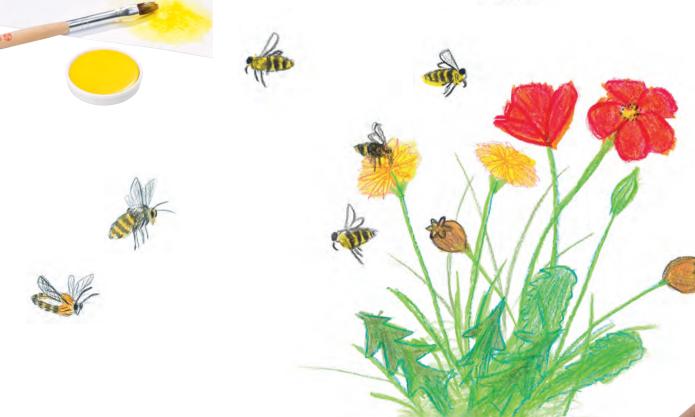

### Because drawing is fun

STOCKMAR wax crayons are the first choice for kids: the bright colors and pleasant smell of beeswax make drawing and coloring a truly rich experience of the senses and create new artistic freedom.

## Experience color

The special texture of STOCKMAR wax crayons creates both delicate drawings and intensely bright images. Crystalline waxes act as a carrier for transparency, giving colors structure and gloss. Natural beeswax creates pleasant, warm tones.