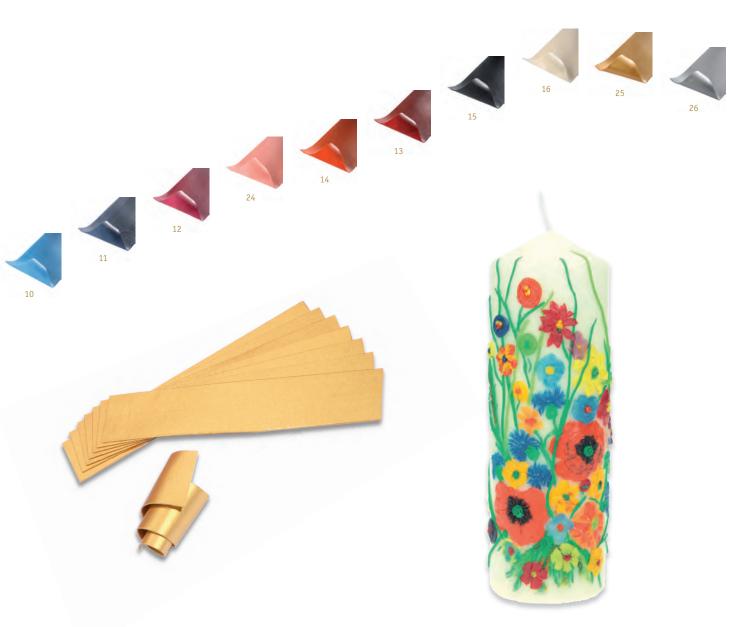

#### ASSORTMENTS

| 12 decorating wax (200 x 40 mm) in a cardboard slip case Colors 01, 04, 07, 09, 12, 13, 15, 24, 25, 26                                                  | 85063000 |
|---------------------------------------------------------------------------------------------------------------------------------------------------------|----------|
| 18 decorating wax (200 x 40 mm) in a cardboard slip case All 18 colors                                                                                  | 85063100 |
| 12 decorating wax (200 x 100 mm) in a cardboard slip case Colors 01, 04, 07, 09, 12, 13, 15, 24, 25, 26                                                 | 85063200 |
| 18 decorating wax (200 x 100 mm) in a cardboard slip case All 18 colors                                                                                 | 85063300 |
| INDIVIDUAL COLORS                                                                                                                                       |          |
| 12 decorating wax (200 x 40 mm) in a cardboard slip case                                                                                                | 850637   |
| 12 decorating wax (200 x 100 mm) in a cardboard slip case                                                                                               | 850638   |
| Colors: 01 carmine red, 02 vermilion, 03 orange , 04 golden yellow, 05 lemon yellow, 06 yellow green, 07 green, 09 blue, 10 light blue, 11 blue violet, |          |

12 red violet, 13 rust, 14 yellow brown, 15 black, 16 white, 24 pink, 25 gold, 26 silver

## Decoration and designing

At parties and other occasions, kids love using the fine decorating wax for colorful decoration and design. There are no limits to their creativity because the sheets adhere well to a wide variety of surfaces. Their best quality is most evident against a bright background: thanks to their translucency, the colors look especially beautiful.

## Giving color shape

STOCKMAR decorating wax can be cut, stamped or gently warmed by hand before being shaped. They can be used to decorate, for example, candles, shaped into small figures and used to supplement images with finer details. The sheets can always be used together with modeling beeswax to easily create vivid art works.